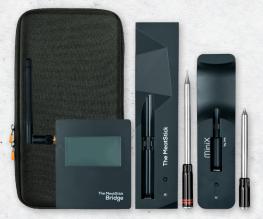

## Great for ALL MEATS

BBQ & Kitchen Set

- MeatStick
- MeatStick Charger
- MeatStick Mini
- MiniX Charger
- Carrying Case