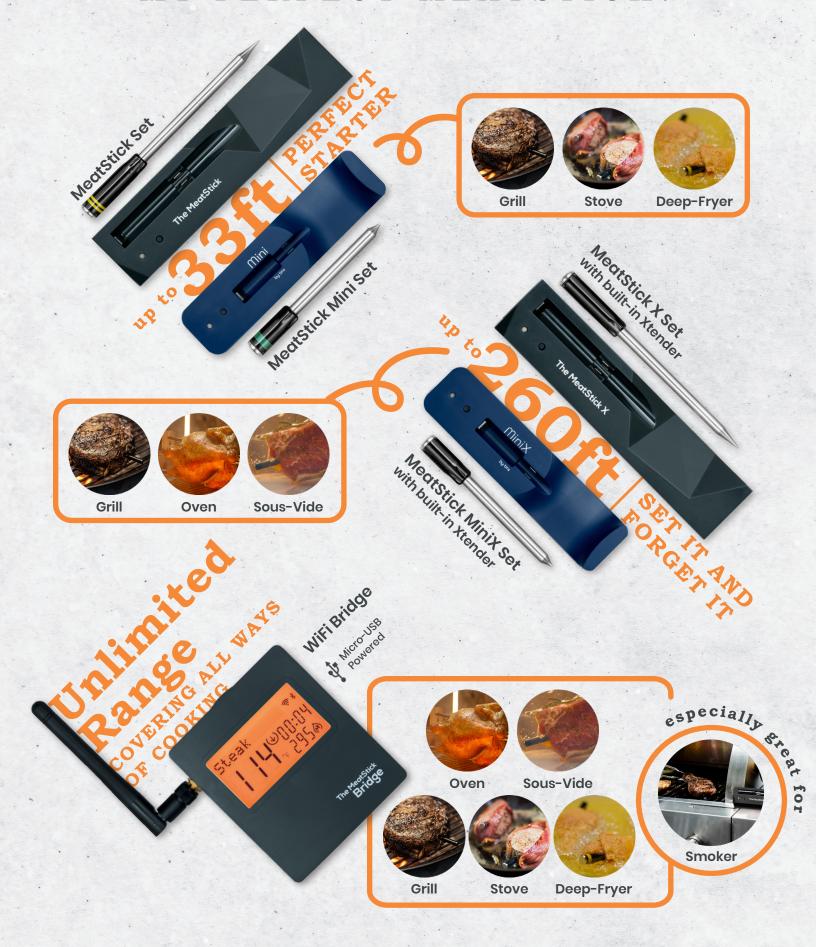

#### PRODUCT FAMILY

All our products can mix and match to work together for range usability: any X Charger or WiFi Bridge works perfectly with up to any 8 Sticks.

#### X Charger with Built-In Xtender

X

Our X Chargers (**MeatStick X** and **MiniX**) include a built-in Xtender to extend the Stick's Bluetooth range up to **100ft indoors** or **260ft outdoors**. Any X Charger works perfectly with up to any 8 Sticks for range usability.

#### WiFi Bridge for Unlimited Range

Our WiFi Bridge connects to your WiFi Network and links up to any 8 Sticks to our cloud, allowing you to access real-time temperatures anywhere with Internet. It's powered by Micro-USB through your power adapter or power bank.