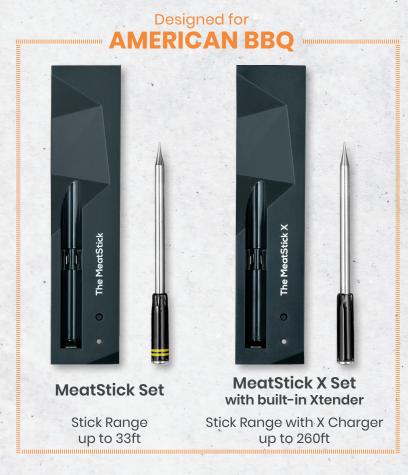

allowing you to access real-time temperatures anywhere with Internet. It's powered by Micro-USB through your power adapter or power bank.

ງນາດເປັນສາມູນເປັນກໍ່ກັດການກໍາມູດກຸ່ມແຕ່ຕາມກາດຕາມການການການກໍາລັດຄຸດສາຄົມຄູນກໍາລັດຄຸດການກໍາລັດຄຸດຄຸດ



#### HOW IT WORKS



#### Range Up to 260ft/80m

MeatStick X / MiniX Charger can extend the Stick's signal range up to 260ft to reach your mobile device(s).





#### **Unlimited Range**

The WiFi Bridge uploads your temperatures to the cloud, so you can access them anywhere via the internet while jogging, walking your dog, shopping and so on.





# HOW DO I CHOOSE MY PERFECT MEATSTICK?



#### PRODUCT FAMILY

All our products can mix and match to work together for range usability: any X Charger or WiFi Bridge works perfectly with up to any 8 Sticks.





# Ideal for SMOKING MEATS



#### WiFi Bridge Set

- 2 MeatSticks
- MeatStick Charger
- WiFi Bridge
- Carrying Case

## Great for ALL MEATS



BBQ & Kitchen Set

- MeatStick
- MeatStick Charger
- MeatStick Mini
- MiniX Charger
- Carrying Case

### Perfect for PITMASTERS



#### WiFi Pro Set

- MeatStick
- MeatStick Charger
- MeatStick Mini
- MiniX Charger
- WiFi Bridge
- Carrying Case