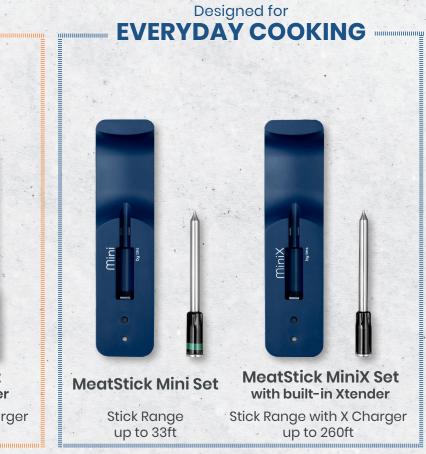

# Designed for EVERYDAY COOKING THE WORLD'S SMALLEST SMALLEST NEAT THERMOMETER (max 185°F)

Ceramic Handle

(No Ambient Temp Sensor)

MeatStick Mini

**MeatStick** 