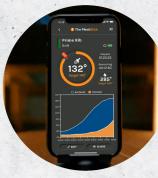

# Achieve Meat PERFECTION

The MeatStick is the first smart wireless meat thermometer engineered with versatility and durability in mind to withstand almost all ways of cooking.

Our MeatStick enables you to easily monitor your **meat's temperatures** during the cook, providing real-time data on your phone to **achieve steakhouse quality at home**.

#### HOW IT WORKS

1. Insert The MeatStick

2. Start a New Cook

3. Monitor Your Meat

4. Meat Perfection