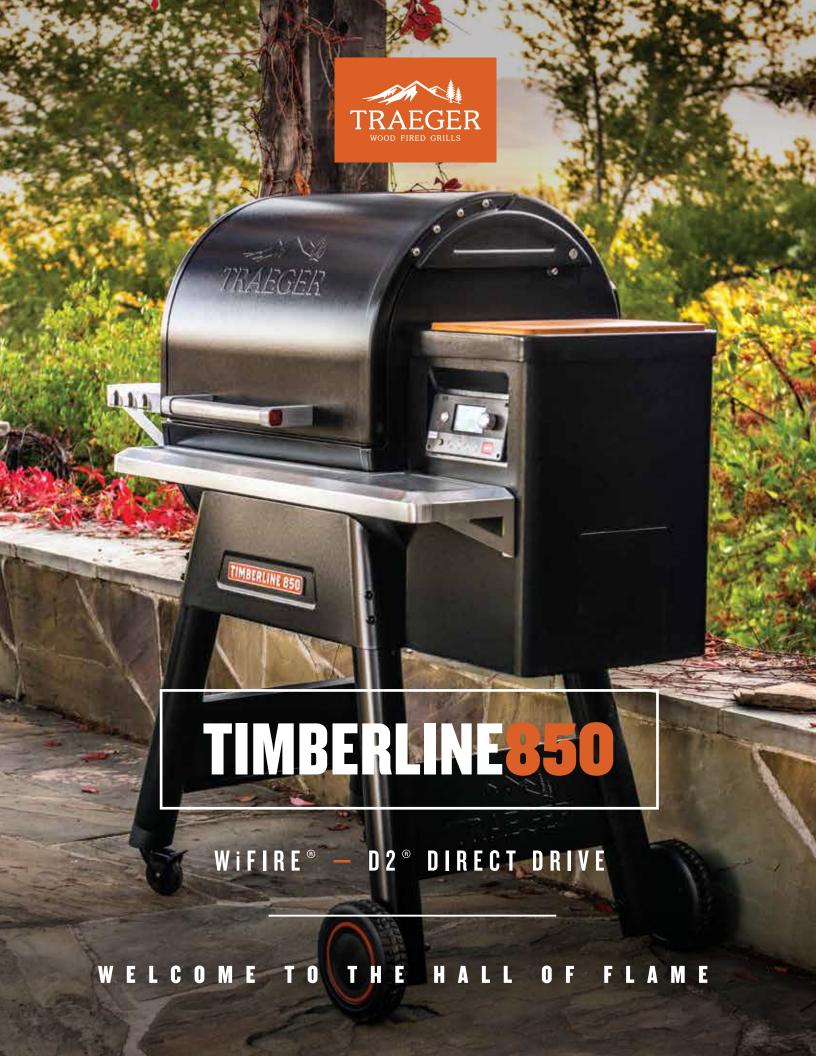

# TIMBERLINE850

## WELCOME TO THE HALL OF FLAME

The pinnacle of outdoor cooking, the Timberline features the most cutting-edge grill technology.

All housed in a double-wall, stainless steel interior, and airtight lid gasket, keeping your smoke and fire locked and loaded and maintaining precise temperatures every single time.

#### **FEATURES:**

Timberline D2 Controller | WiFIRE® Technology | D2® Direct Drive | TurboTemp® |
Tru Convection® System | Traeger Downdraft Exhaust® System | Super Smoke Mode
Keep Warm Mode | Traeger Pellet Sensor | Meat Probe w/ Storage Compartment |
Double Wall Stainless Steel Interior | 3 Tiers of Stainless Steel Grill Grates | Dual
Position Smoke/Sear Bottom Grill Grate | Concealed Grease Pan | Stainless Steel
Front Shelf | Hopper Clean Out | Stainless Steel Side Shelf w/ Hooks | Magnetic
Bamboo Cutting Board | Power Cord Hook | Locking Casters

#### SPECS:

850 sq. in. Grilling Area | Hopper Capacity: 24 lbs Assembled Dims: 46" W x 28" D x 51" H | Assembled Weight: 213 lbs Available in Black